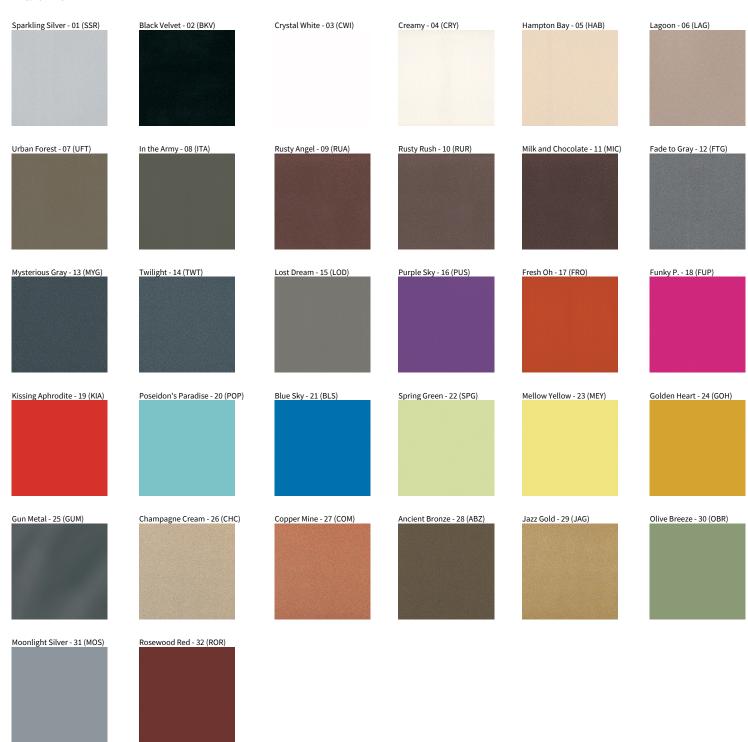

| Division: Architectural                                                   |
|---------------------------------------------------------------------------|
| Mounting Type: Suspension                                                 |
| Mounting Location: Ceiling                                                |
| Subcategory: Ambient                                                      |
| PHYSICAL                                                                  |
| Shape: Abstract                                                           |
| Length (mm): 1400                                                         |
| Length (in): 55 1/8                                                       |
| Width (mm): 1400                                                          |
| Width (in): 55 ½                                                          |
| Height (mm): 120                                                          |
| Height (in): 4 <sup>3</sup> / <sub>4</sub>                                |
| Max. Overall Height (mm): 2120                                            |
| Max. Overall Height (in): 83 1/16                                         |
| Light Distribution: Direct                                                |
| Weight (kg): 13.892                                                       |
| Weight (lbs): 30.56                                                       |
| Diffuser: PMMA - Opal or Micro-Prism                                      |
| Fixture Finish: SSR / BKV / CWI / CRY / HAB / LAG / UFT / ITA / RUA / RUI |
|                                                                           |

MEY / GOH / GUM / CHC / COM / ABZ / JAG / OBR / MOS / ROR Fixture Material: Aluminum

| Division: Architectural                                                                                                                                                                                                                                                                                                                                                                                                                                                                                                                                                                                                                                                                                                                                                                                                                                                                                                                                                                                                                                                                                                                                                                                                                                                                                                                                                                                                                                                                                                                                                                                                                                                                                                                                                                                                                                                                                                                                                                                                                                                                                                        |
|--------------------------------------------------------------------------------------------------------------------------------------------------------------------------------------------------------------------------------------------------------------------------------------------------------------------------------------------------------------------------------------------------------------------------------------------------------------------------------------------------------------------------------------------------------------------------------------------------------------------------------------------------------------------------------------------------------------------------------------------------------------------------------------------------------------------------------------------------------------------------------------------------------------------------------------------------------------------------------------------------------------------------------------------------------------------------------------------------------------------------------------------------------------------------------------------------------------------------------------------------------------------------------------------------------------------------------------------------------------------------------------------------------------------------------------------------------------------------------------------------------------------------------------------------------------------------------------------------------------------------------------------------------------------------------------------------------------------------------------------------------------------------------------------------------------------------------------------------------------------------------------------------------------------------------------------------------------------------------------------------------------------------------------------------------------------------------------------------------------------------------|
| Mounting Type: Surface                                                                                                                                                                                                                                                                                                                                                                                                                                                                                                                                                                                                                                                                                                                                                                                                                                                                                                                                                                                                                                                                                                                                                                                                                                                                                                                                                                                                                                                                                                                                                                                                                                                                                                                                                                                                                                                                                                                                                                                                                                                                                                         |
| Mounting Location: Ceiling                                                                                                                                                                                                                                                                                                                                                                                                                                                                                                                                                                                                                                                                                                                                                                                                                                                                                                                                                                                                                                                                                                                                                                                                                                                                                                                                                                                                                                                                                                                                                                                                                                                                                                                                                                                                                                                                                                                                                                                                                                                                                                     |
| Subcategory: Ambient                                                                                                                                                                                                                                                                                                                                                                                                                                                                                                                                                                                                                                                                                                                                                                                                                                                                                                                                                                                                                                                                                                                                                                                                                                                                                                                                                                                                                                                                                                                                                                                                                                                                                                                                                                                                                                                                                                                                                                                                                                                                                                           |
| PHYSICAL                                                                                                                                                                                                                                                                                                                                                                                                                                                                                                                                                                                                                                                                                                                                                                                                                                                                                                                                                                                                                                                                                                                                                                                                                                                                                                                                                                                                                                                                                                                                                                                                                                                                                                                                                                                                                                                                                                                                                                                                                                                                                                                       |
| Shape: Abstract                                                                                                                                                                                                                                                                                                                                                                                                                                                                                                                                                                                                                                                                                                                                                                                                                                                                                                                                                                                                                                                                                                                                                                                                                                                                                                                                                                                                                                                                                                                                                                                                                                                                                                                                                                                                                                                                                                                                                                                                                                                                                                                |
| Length (mm): 1400                                                                                                                                                                                                                                                                                                                                                                                                                                                                                                                                                                                                                                                                                                                                                                                                                                                                                                                                                                                                                                                                                                                                                                                                                                                                                                                                                                                                                                                                                                                                                                                                                                                                                                                                                                                                                                                                                                                                                                                                                                                                                                              |
| Length (in): 55 1/8                                                                                                                                                                                                                                                                                                                                                                                                                                                                                                                                                                                                                                                                                                                                                                                                                                                                                                                                                                                                                                                                                                                                                                                                                                                                                                                                                                                                                                                                                                                                                                                                                                                                                                                                                                                                                                                                                                                                                                                                                                                                                                            |
| Width (mm): 1400                                                                                                                                                                                                                                                                                                                                                                                                                                                                                                                                                                                                                                                                                                                                                                                                                                                                                                                                                                                                                                                                                                                                                                                                                                                                                                                                                                                                                                                                                                                                                                                                                                                                                                                                                                                                                                                                                                                                                                                                                                                                                                               |
| Width (in): 55 ½                                                                                                                                                                                                                                                                                                                                                                                                                                                                                                                                                                                                                                                                                                                                                                                                                                                                                                                                                                                                                                                                                                                                                                                                                                                                                                                                                                                                                                                                                                                                                                                                                                                                                                                                                                                                                                                                                                                                                                                                                                                                                                               |
| Height (mm): 120                                                                                                                                                                                                                                                                                                                                                                                                                                                                                                                                                                                                                                                                                                                                                                                                                                                                                                                                                                                                                                                                                                                                                                                                                                                                                                                                                                                                                                                                                                                                                                                                                                                                                                                                                                                                                                                                                                                                                                                                                                                                                                               |
| Height (in): 4 <sup>3</sup> / <sub>4</sub>                                                                                                                                                                                                                                                                                                                                                                                                                                                                                                                                                                                                                                                                                                                                                                                                                                                                                                                                                                                                                                                                                                                                                                                                                                                                                                                                                                                                                                                                                                                                                                                                                                                                                                                                                                                                                                                                                                                                                                                                                                                                                     |
| Light Distribution: Direct                                                                                                                                                                                                                                                                                                                                                                                                                                                                                                                                                                                                                                                                                                                                                                                                                                                                                                                                                                                                                                                                                                                                                                                                                                                                                                                                                                                                                                                                                                                                                                                                                                                                                                                                                                                                                                                                                                                                                                                                                                                                                                     |
| Weight (kg): 15.2                                                                                                                                                                                                                                                                                                                                                                                                                                                                                                                                                                                                                                                                                                                                                                                                                                                                                                                                                                                                                                                                                                                                                                                                                                                                                                                                                                                                                                                                                                                                                                                                                                                                                                                                                                                                                                                                                                                                                                                                                                                                                                              |
| Weight (lbs): 33.51                                                                                                                                                                                                                                                                                                                                                                                                                                                                                                                                                                                                                                                                                                                                                                                                                                                                                                                                                                                                                                                                                                                                                                                                                                                                                                                                                                                                                                                                                                                                                                                                                                                                                                                                                                                                                                                                                                                                                                                                                                                                                                            |
| Diffuser: PMMA - Opal or Micro-Prism                                                                                                                                                                                                                                                                                                                                                                                                                                                                                                                                                                                                                                                                                                                                                                                                                                                                                                                                                                                                                                                                                                                                                                                                                                                                                                                                                                                                                                                                                                                                                                                                                                                                                                                                                                                                                                                                                                                                                                                                                                                                                           |
| Fixture Finish: SSR / BKV / CWI / CRY / HAB / LAG / UFT / ITA / RUA / RUR MIC / FTG / MYG / TWT / LOD / PUS / FRO / FUP / KIA / POP / BLS / SPG / WES / CON / APZ / MS / APZ / APZ / MS / APZ / M |