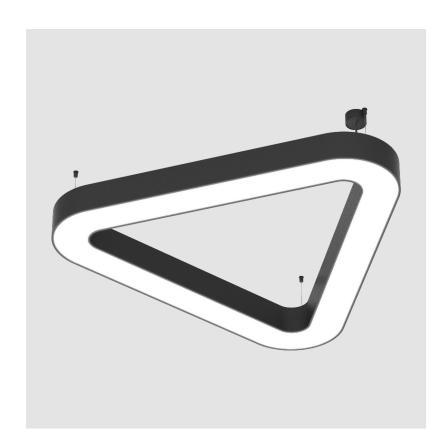

### **GENERAL**

| Series: Glorious            |  |
|-----------------------------|--|
| Subseries: Glorious Victory |  |
| Brand: Prolicht             |  |
| Division: Architectural     |  |
| Mounting Type: Suspension   |  |
| Mounting Location: Ceiling  |  |
| Subcategory: Ambient        |  |

| Division: Architectural                                                   |
|---------------------------------------------------------------------------|
| Mounting Type: Suspension                                                 |
| Mounting Location: Ceiling                                                |
| Subcategory: Ambient                                                      |
| PHYSICAL                                                                  |
| Shape: Abstract                                                           |
| Length (mm): 1400                                                         |
| Length (in): 55 1/8                                                       |
| Width (mm): 1400                                                          |
| Width (in): 55 ½                                                          |
| Height (mm): 120                                                          |
| Height (in): 4 <sup>3</sup> / <sub>4</sub>                                |
| Max. Overall Height (mm): 2120                                            |
| Max. Overall Height (in): 83 1/16                                         |
| Light Distribution: Direct                                                |
| Weight (kg): 13.892                                                       |
| Weight (lbs): 30.56                                                       |
| Diffuser: PMMA - Opal or Micro-Prism                                      |
| Fixture Finish: SSR / BKV / CWI / CRY / HAB / LAG / UFT / ITA / RUA / RUI |
|                                                                           |