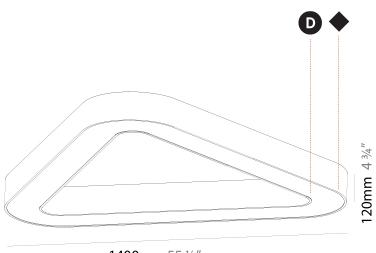

| Division: Architectural                                                   |
|---------------------------------------------------------------------------|
| Mounting Type: Suspension                                                 |
| Mounting Location: Ceiling                                                |
| Subcategory: Ambient                                                      |
| PHYSICAL                                                                  |
| Shape: Abstract                                                           |
| Length (mm): 1400                                                         |
| Length (in): 55 1/8                                                       |
| Width (mm): 1400                                                          |
| Width (in): 55 ½                                                          |
| Height (mm): 120                                                          |
| Height (in): 4 <sup>3</sup> / <sub>4</sub>                                |
| Max. Overall Height (mm): 2120                                            |
| Max. Overall Height (in): 83 1/16                                         |
| Light Distribution: Direct                                                |
| Weight (kg): 13.892                                                       |
| Weight (lbs): 30.56                                                       |
| Diffuser: PMMA - Opal or Micro-Prism                                      |
| Fixture Finish: SSR / BKV / CWI / CRY / HAB / LAG / UFT / ITA / RUA / RUI |
|                                                                           |

### **RATINGS AND CERTIFICATIONS**

Certified By: Certified for North American Standards

IP rating: IP20

1400mm 55 1/8"

Page 1/4