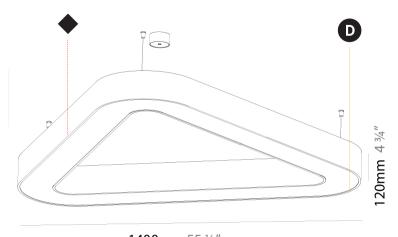

| Division: Architectural                                                   |
|---------------------------------------------------------------------------|
| Mounting Type: Suspension                                                 |
| Mounting Location: Ceiling                                                |
| Subcategory: Ambient                                                      |
| PHYSICAL                                                                  |
| Shape: Abstract                                                           |
| Length (mm): 1400                                                         |
| Length (in): 55 1/8                                                       |
| Width (mm): 1400                                                          |
| Width (in): 55 ½                                                          |
| Height (mm): 120                                                          |
| Height (in): 4 <sup>3</sup> / <sub>4</sub>                                |
| Max. Overall Height (mm): 2120                                            |
| Max. Overall Height (in): 83 1/16                                         |
| Light Distribution: Direct                                                |
| Weight (kg): 13.892                                                       |
| Weight (lbs): 30.56                                                       |
| Diffuser: PMMA - Opal or Micro-Prism                                      |
| Fixture Finish: SSR / BKV / CWI / CRY / HAB / LAG / UFT / ITA / RUA / RUI |
|                                                                           |

### **RATINGS AND CERTIFICATIONS**

Certified By: Certified for North American Standards

IP rating: IP20

1400mm 55 1/8"

Page 1/4